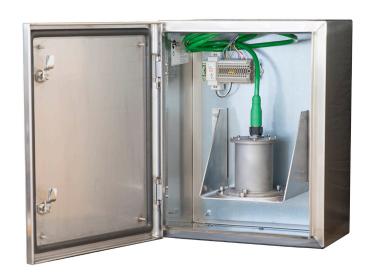

## **General**

The protective enclosure for the SMC motion sensors is produced in a corrosive resistant Marine Grade AISI 316L Stainless Steel material. The enclosure is delivered including a terminal list, cable glands mounted in a cable entry flange and a mounting bracket with an adapter for the SMC motion sensor range IMU-00x and IMU-10x.

## **Environmental**

The enclosure size is L500 x H400 x W250mm and has an IP66 rating for water and dust and IK10 for impact force. The enclosure has a weight of 17 kg including the mounting bracket and terminal list but excluding the motion sensor weight.