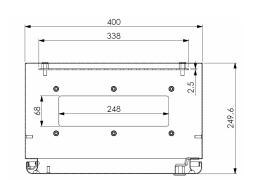

## **Environmental**

The enclosure size is L500 x H400 x W250mm and has an IP66 rating for water and dust and IK10 for impact force. The enclosure has a weight of 17 kg including the mounting bracket and terminal list but excluding the motion sensor weight.