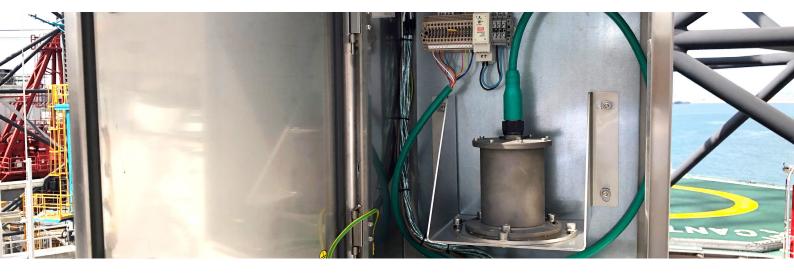

## **Enclosure for SMC IMUs**

Accessories

To extend the motion sensor lifetime SMC recommend using a protective enclosure during offshore installations. The optional enclosure provides additional protection to the motion sensor when required.

## **General**

The protective enclosure for the SMC motion sensors is produced in a corrosive resistant Marine Grade AISI 316L Stainless Steel material. The enclosure is delivered including a terminal list, cable glands mounted in a cable entry flange and a mounting bracket with an adapter for the SMC motion sensor range IMU-00x and IMU-10x.

## **Environmental**

The enclosure size is L500 x H400 x W250mm and has an IP66 rating for water and dust and IK10 for impact force. The enclosure has a weight of 17 kg including the mounting bracket and terminal list but excluding the motion sensor weight.